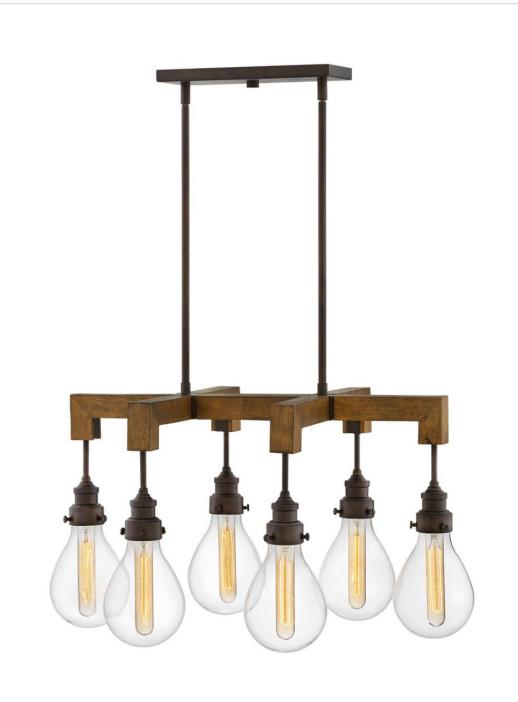

## 3268IN

Vintage warmth meets modern minimalism in the Denton collection. Offering a range of refined designs to choose from, Denton integrates industrial finishes with rustic wood accents. An over-scaled classic glass form pairs with T-style lamping to deliver a fresh take on modern-farmhouse style.

FINISH: Industrial Iron GLASS: Clear WIDTH: 29.8" HEIGHT: 16.3" LIGHT SOURCE: Socketed WATTAGE: 6-8w Med. LED, 60w Equiv. or 6-60w Med.